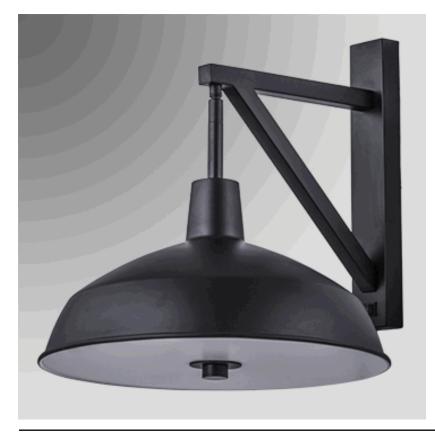

## 6632SR-13

STAY ILLUMINATED

14"H Matte Black Wall Lamp, medium base socket, on/off rocker switch at backplate, 8' Silver 45° cord exiting out back of lamp, with Matte Black Metal Shade and White Frosted Acrylic bottom diffuser, recommend 1100 lumen LED bulb

13"W, 14"H, 16"D Lamp Dimensions:

Matte Black Lamp Finish:

Switch: on/off rocker switch at backplate

Recommend 1100 lumen LED bulb Bulb Wattage:

8' Silver 45° cord exiting out back of lamp Cordset:

medium base Socket:

Base: 12"H, 2"W

16" Extension:

Shade Part Number: NA

Metal Shade Material:

Shade Dimensions: 13" diameter

NA Harp:

Miscellaneous: with White Frosted Acrylic Diffuser

Options: